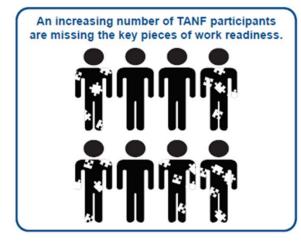

#### CalWORKs 2.0: Intentional Service Selection

Not work ready

### Why is CalWORKs 2.0 Different

- New understanding of the impact of poverty on adult success
  - Behavioral insights: Living under conditions of scarcity taxes the attentional resources needed to find and maintain work or succeed in school
  - "Self-regulation" and "Executive function": Skills needed to be successful in work -- planning, organization, task initiation, persistence -- are weakened by exposure to poverty early in life and by ongoing stress, poor nutrition, and lack of social connections
  - Recognition that increasingly participants are entering TANF not work ready, and putting participants into work-first activities is not sufficient to engage clients leading to increased sanctions
- But: These skills can be learned!
- And: A fundamental shift in CalWORKs delivery can increasingly recognize that we must take into account the entire family and not just the participant