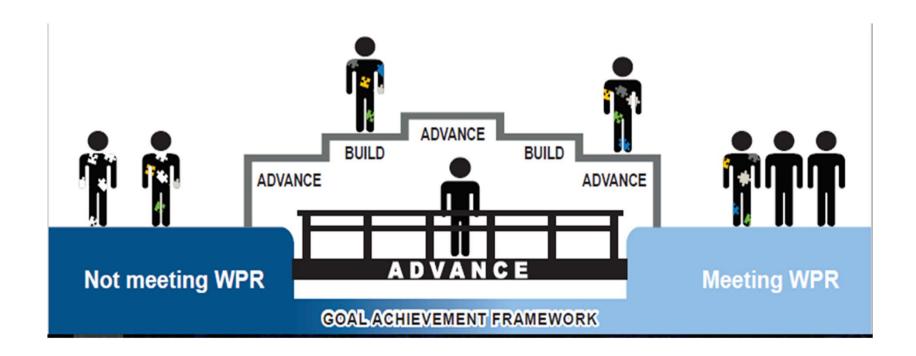

Goal achievement: Explicitly frame service delivery around setting and achieving meaningful, realistic goals

Intentional service selection:

Focus service delivery and goals around family strengths and needs; use common program activities with much greater intentionality