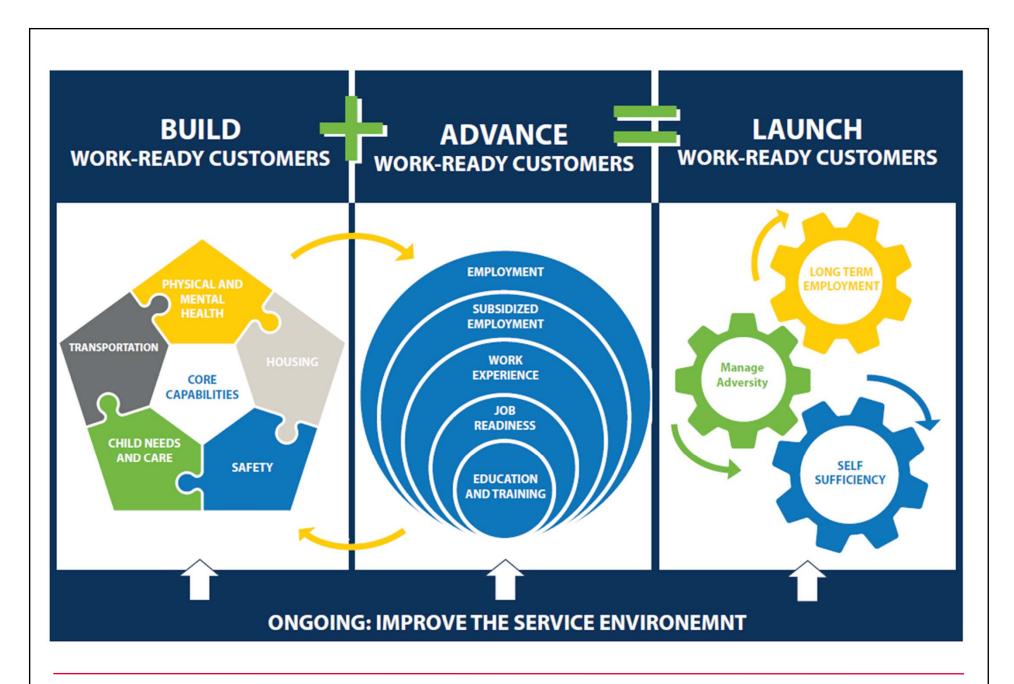

#### CalWORKs 2.0: Intentional Service Selection

Not work ready

Goal achievement: Explicitly frame service delivery around setting and achieving meaningful, realistic goals

Intentional service selection:

Focus service delivery and goals around family strengths and needs; use common program activities with much greater intentionality

### Why is CalWORKs 2.0 Different

- New understanding of the impact of poverty on adult success
  - Behavioral insights: Living under conditions of scarcity taxes the attentional resources needed to find and maintain work or succeed in school
  - "Self-regulation" and "Executive function": Skills needed to be successful in work -- planning, organization, task initiation, persistence -- are weakened by exposure to poverty early in life and by ongoing stress, poor nutrition, and lack of social connections
  - Recognition that increasingly participants are entering TANF not work ready, and putting participants into work-first activities is not sufficient to engage clients leading to increased sanctions
- But: These skills can be learned!
- And: A fundamental shift in CalWORKs delivery can increasingly recognize that we must take into account the entire family and not just the participant