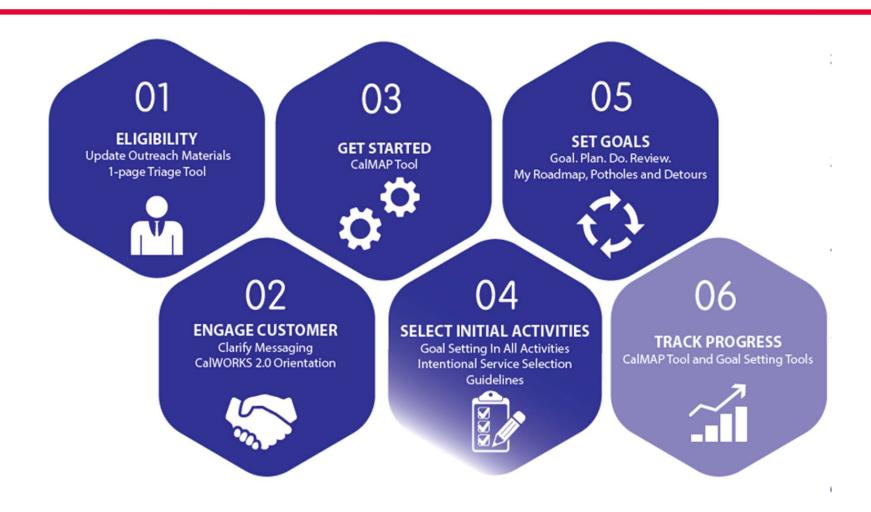

### **New Tools Developed**

# **Triage Tool**

Name

#### Getting to know YOU

Case Number

|     | We are here to help you set and achieve your GOALS! As a first step we want to be sure we understand where you are coming from. This form will help us as we start to work together to get you connected with services and activities of interest to you. Please fill in both the front and back of this form. You may leave anything blank that you do not want to answer. Thanks for answering these questions |                                                                                                                                                                                                                                                                 |  |  |  |  |  |
|-----|------------------------------------------------------------------------------------------------------------------------------------------------------------------------------------------------------------------------------------------------------------------------------------------------------------------------------------------------------------------------------------------------------------------|-----------------------------------------------------------------------------------------------------------------------------------------------------------------------------------------------------------------------------------------------------------------|--|--|--|--|--|
| Yes | No                                                                                                                                                                                                                                                                                                                                                                                                               | Questions                                                                                                                                                                                                                                                       |  |  |  |  |  |
|     |                                                                                                                                                                                                                                                                                                                                                                                                                  | 1. Do you have a high school diploma or a GED?                                                                                                                                                                                                                  |  |  |  |  |  |
|     |                                                                                                                                                                                                                                                                                                                                                                                                                  | 2. Are you currently employed? If so, how many hours a week do you work?                                                                                                                                                                                        |  |  |  |  |  |
|     |                                                                                                                                                                                                                                                                                                                                                                                                                  | 3. Are you currently attending school? (if so please fill in below)  Name of school:  School location:  Class schedule (please circle days(s) you attend): M T W Jh F Sa Times: AM PM                                                                           |  |  |  |  |  |
|     |                                                                                                                                                                                                                                                                                                                                                                                                                  | 4. Are you currently attending or would you like a referral to speak with someone about substance abuse, domestic abuse or violence, or anger management?  Attending?                                                                                           |  |  |  |  |  |
| П   |                                                                                                                                                                                                                                                                                                                                                                                                                  | 5. Are you participating in a transitional living program or are you currently homeless?                                                                                                                                                                        |  |  |  |  |  |
| ш   | П                                                                                                                                                                                                                                                                                                                                                                                                                | 6. If you answered yes to questions 4 or 5, we have a program that provides free additional<br>help to individuals and families that might benefit from a little extra support. The program is<br>called Family Stabilization, can we tell you more about this? |  |  |  |  |  |
|     |                                                                                                                                                                                                                                                                                                                                                                                                                  | 7. Can you think of anything that is preventing you from participating in work and/or training related activities? If yes, what comes to mind?                                                                                                                  |  |  |  |  |  |
|     |                                                                                                                                                                                                                                                                                                                                                                                                                  | 8. Do you feel safe and stable right now? If no, why not?                                                                                                                                                                                                       |  |  |  |  |  |
|     |                                                                                                                                                                                                                                                                                                                                                                                                                  | 9. Are you a current/former foster youth between the ages of 16-24?                                                                                                                                                                                             |  |  |  |  |  |
| 0   |                                                                                                                                                                                                                                                                                                                                                                                                                  | 10. Have you ever applied, or are you now in the process of applying for SSI/SSP/SDI?  If yes, date applied  Outcome: □ Denied □ Approved □ Appealing □ Awaiting Decision                                                                                       |  |  |  |  |  |
|     |                                                                                                                                                                                                                                                                                                                                                                                                                  | Signature Date                                                                                                                                                                                                                                                  |  |  |  |  |  |