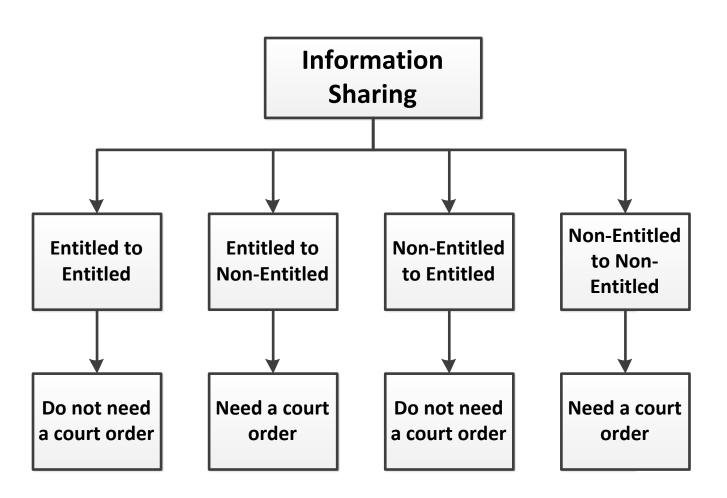

#### The Who Under WIC § 827

- Who is entitled to the records without a court order?
- Who is not entitled to the records without a court order?

#### The How Under WIC § 827

- How does an entitled party receive records?
- How does a non-entitled party receive records?