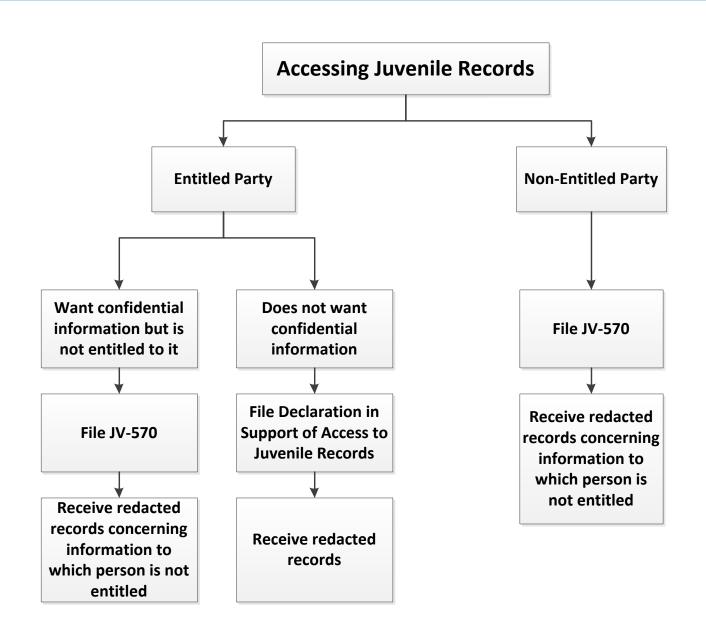

#### The Who Under WIC § 827

- Who is entitled to the records without a court order?
- Who is not entitled to the records without a court order?

#### The How Under WIC § 827

- How does an entitled party receive records?
- How does a non-entitled party receive records?