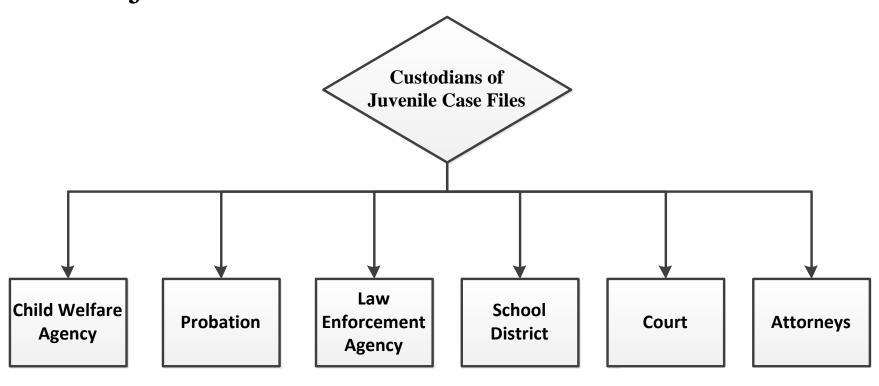

#### **Child Welfare Services File**

- Information does **NOT** need to be from a **juvenile case file** to be protected.
  - Every document contained in a CWS file is protected.
    - Even if the case did not go to Court.
  - Testimony and/or statements of a social worker if based upon information relating to the contents of a CWS file are protected.
  - Every document in the court case file is protected.
- Generally, all documents in the possession of CWS which <u>relate to child</u> <u>abuse/neglect investigations</u> are confidential.
- Protected Information maintained by CWS includes:
  - Child abuse referrals and investigations
    - (unfounded, inconclusive or substantiated)
  - Suspected Child Abuse Reports submitted to DOJ (CANRA)
  - Voluntary Cases
  - Juvenile Court Records

#### Child's and Parent's Counsel Files

- Child's and parent's counsel files are protected by WIC § 827 and attorney client confidentiality.
- Other information in the file may be protected by other state and federal statutes.