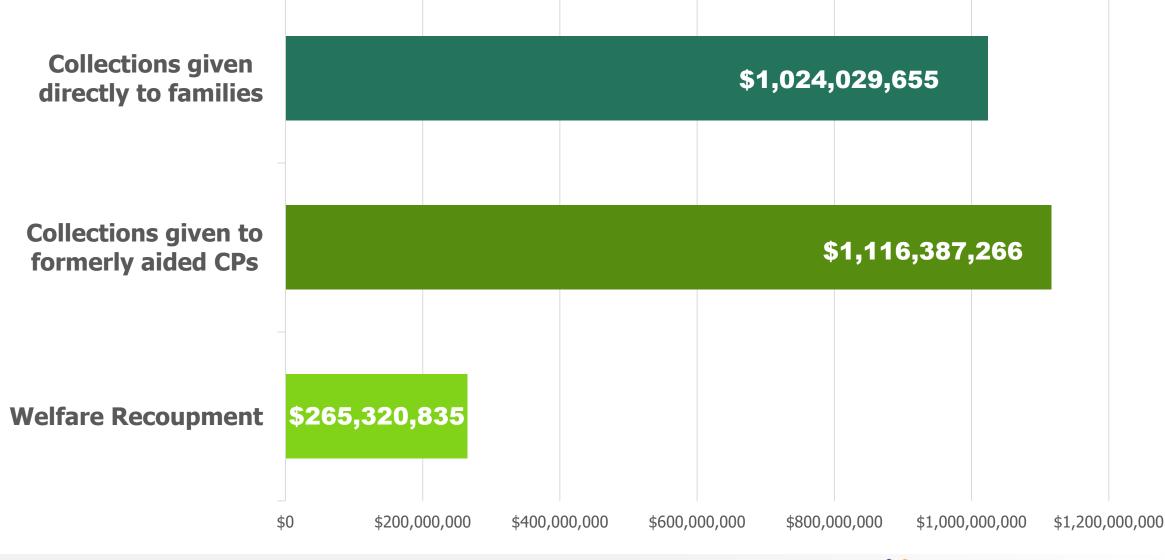

# Enforcement

Child support employs a number of tools to collect child support

- Income Withholding Order (IWO)
- Order to provide Medical Support/Health
  Insurance
- Credit Reporting
- Real Property Liens
- License Suspension/Revocation
- Passport Denial
- Unemployment & Disability Insurance Benefit Intercept
- Franchise Tax Board (FTB) and IRS Refund Intercepts
- Bank Levies