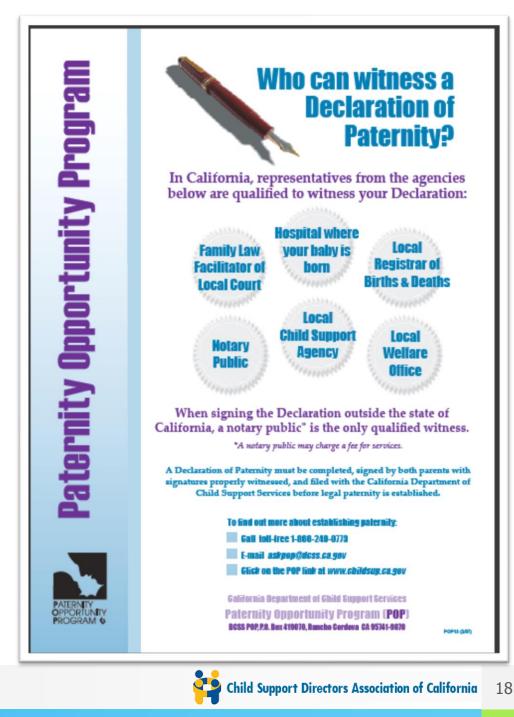

# What is POP?

The Paternity Opportunity Program can help establish parentage without going to court

- POP provides unmarried mothers and biological fathers the opportunity to *voluntarily* establish legal paternity for their child by signing a Declaration of Paternity (CS 909 form)
- A filed Declaration of Paternity has the *same legal force and effect* as a judgment of paternity entered by a court.

## **Primary Authorized Witnesses**

- Hospitals
- County Registrar Offices
- Courts/Family Law Facilitators
- Local Welfare Agencies
- Local Child Support Offices

## **Authorized Witness**

A key participant in the POP process

## The Role of the Authorized Witnesses

- Provide POP information
- Witness signatures
- Review declarations for accuracy
- Submit completed declarations to POP