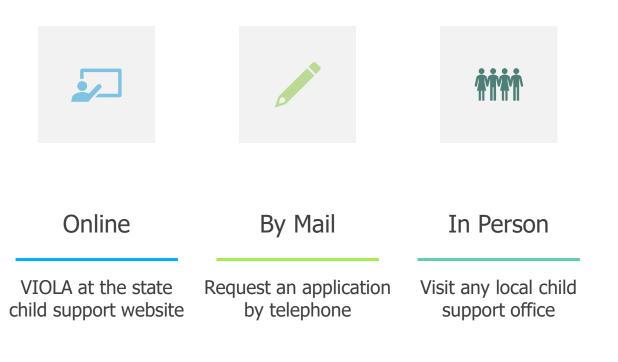

# **Non-Aided Applications**

This includes parents who receive Medi-CAL, CalFresh, General Assistance, WIOA, etc.