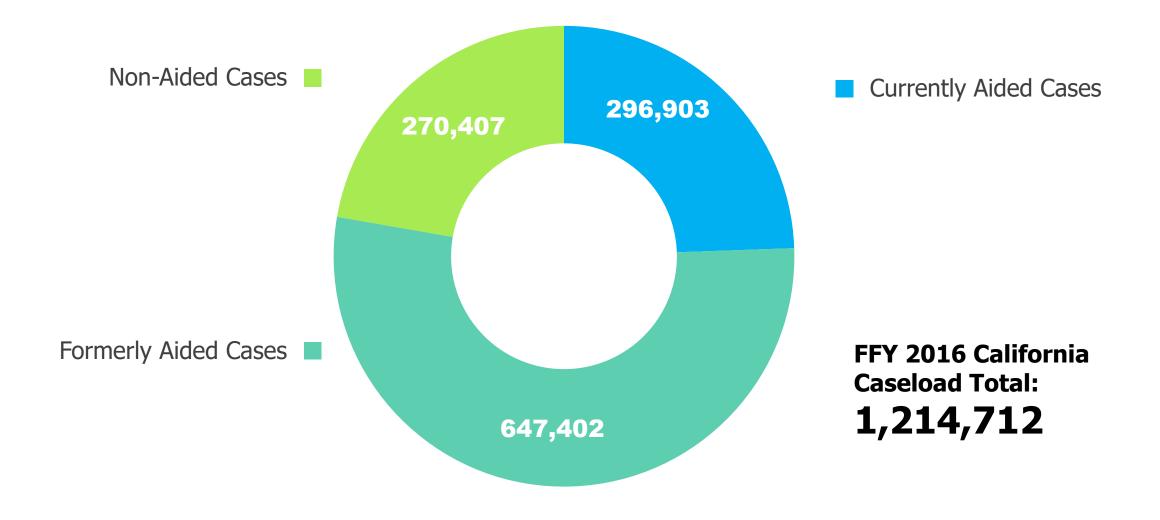

## **Two Types of Child Support Cases**

### **Non-Aided Case**

- Services Requested
  - Annual fee may be charged
  - Either parent can apply

### **Aided Case**

- Services Required
  - Custodial Party (CP) must assign support rights (CW 2.1)
  - CP must cooperate with Child Support
  - No annual fee
  - \$50 disregard payment
  - DCSS will continue to collect child support post-public assistance
  - DCSS will continue to collect on arrears accrued during the aid period
  - CP can request in writing that DCSS stop collections on behalf of their non-aid child support and arrears.