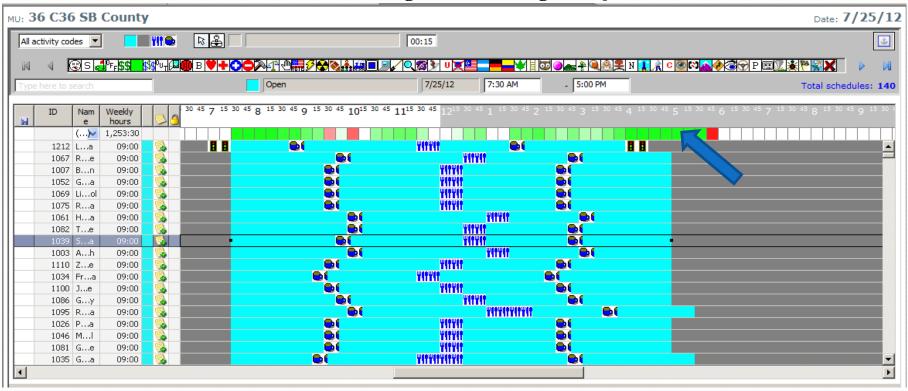

#### WFM Tools – IEX TotalView

Schedule Management – Single Day View

Work Force Management (WFM) uses this screen to view a day's schedules. The green and red indicators along the top indicate the forecasted service levels.