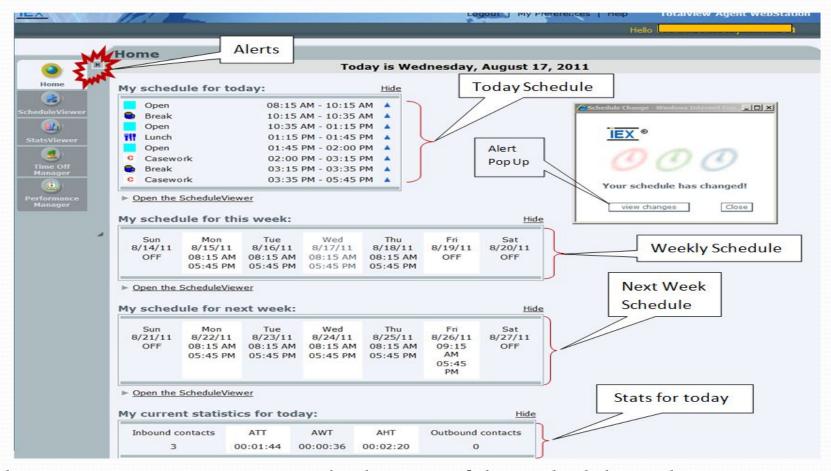

#### WFM Tools – IEX TotalView

Agent WebStation

This screen gives CSC Agents multiple views of their schedules and statistics.