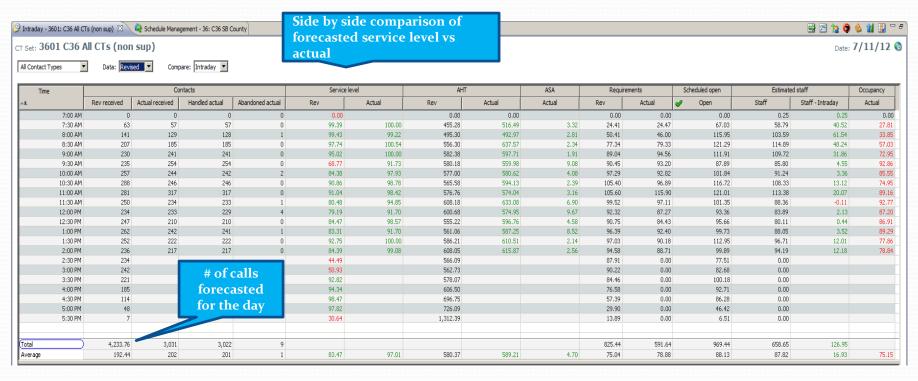

#### WFM Tools – IEX TotalView

Intraday – Forecast Data Screen

This screen displays forecasted service levels, and tracks multiple call volume and scheduling statistics throughout the day, enabling WFM to proactively respond to changing CSC conditions.