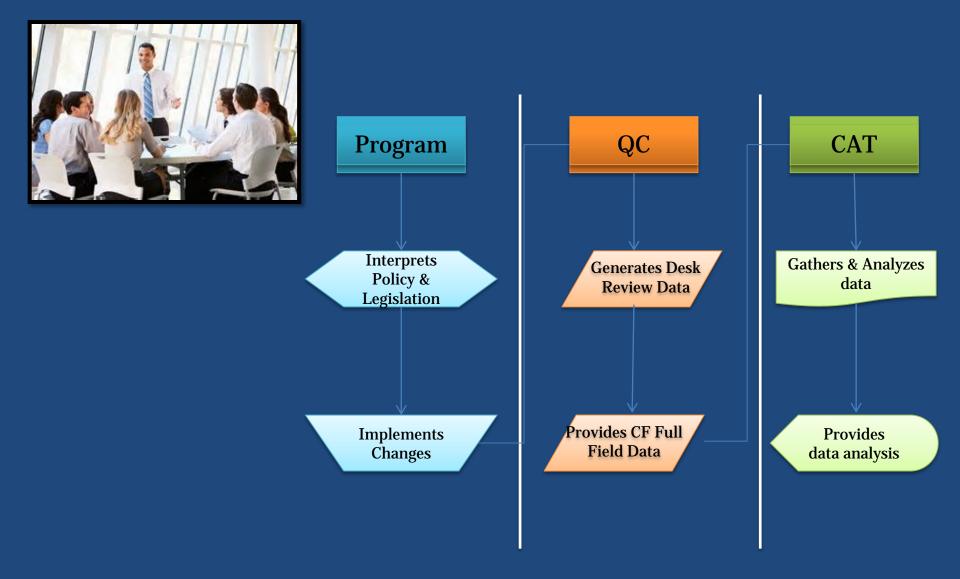

## Program

Writing

- Audience
- Style Guide
- Supporting Documents

# Automation

- Embedded Staff
- Approach

Sign-

- Streamlined
- Conf. Call
- Turnaround

# Office

Unit

Individual

Case Reviews **CASs** Re-reviews Program **Material Review Process Accuracy Awards** NHR/PVS **Processing** Newsletters **Training Needs** Assessments **Positive** Approach